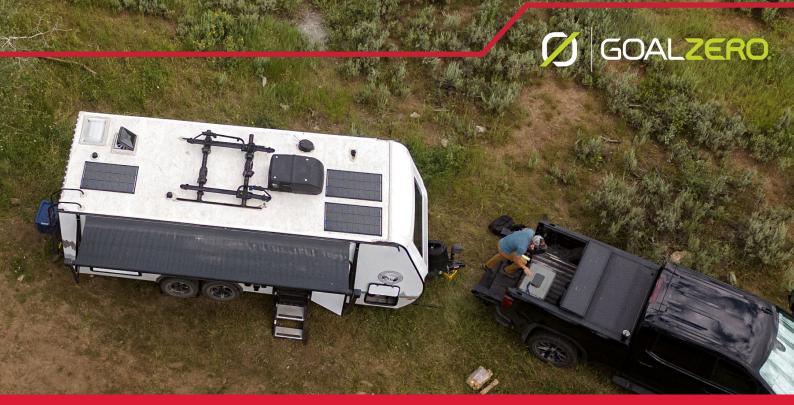

## The Goal Zero Boulder 100i Installable Solar Panels

This efficient 100W solar panel is designed to be easy to install. Mount it to the roof of your van, RV, or off grid structures to collect clean energy from the sun.