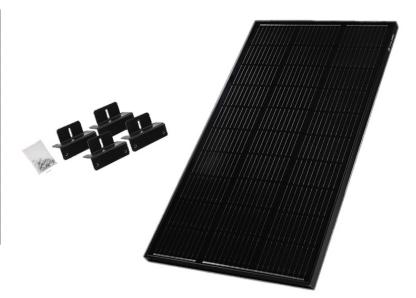

## The Goal Zero Boulder 100i Installable Solar Panels

This efficient 100W solar panel is designed to be easy to install. Mount it to the roof of your van, RV, or off grid structures to collect clean energy from the sun.

## What's Included:

Boulder 100i, Mounting Z-Brackets, Mounting Hardware, Using Guide

DMX-2024-01